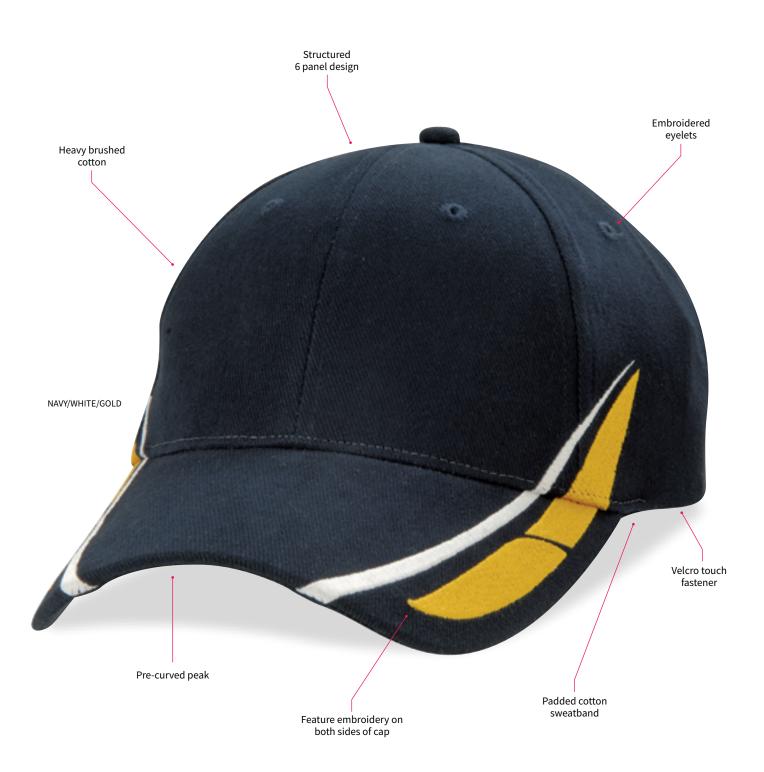

Back (above arch): Text – 10mm h x 95mm w

Logo – 45mm h x 45mm w

• Heavy brushed cotton

• Structured 6 panel design

• Feature embroidery on both sides of cap

• Embroidered eyelets

• Pre-curved peak

• Padded cotton sweatband

Velcro touch fastener

**COLOURWAYS:** Navy/White/Gold

**PACKAGING:** 25 pieces per poly bag per inner.

**CARTON QUANTITY:** 150 pieces

**CARTON MEASUREMENTS:** 62cm W x 40cm D x 53cm H

**CARTON WEIGHT:** 15kg